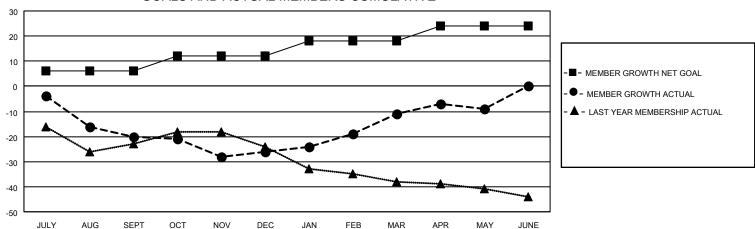

## GOALS AND ACTUAL MEMBERS CUMULATIVE

| DROPPED CLUBS: 0 |    | 16 CLUBS OF 32 ADDED 1 OR<br>MORE NEW MEMBERS | GENDER DISTRIBUTION                |              |  |
|------------------|----|-----------------------------------------------|------------------------------------|--------------|--|
|                  |    | WORL NEW WEINBERG                             | MALE                               | 609 (60.30%) |  |
|                  |    |                                               | FEMALE                             | 401 (39.70%) |  |
| DROPPED MEMBERS  |    |                                               | NON BINARY                         | 0 (0.00%)    |  |
|                  |    |                                               | PREFER NOT TO ANSWER               | 0 (0.00%)    |  |
| DECEASED         | 14 |                                               |                                    |              |  |
| CLUB CANCELLED   | 0  | CLICK HERE FOR CUMULATIVE                     | TOTAL FAMILY UNIT MEMBERS          | 193          |  |
| OTHER            | 63 | MEMBERSHIP DATA                               |                                    |              |  |
| TOTAL 77         |    |                                               | FAMILY MEMBERS PAYING HALF DUES 98 |              |  |
|                  |    |                                               |                                    |              |  |